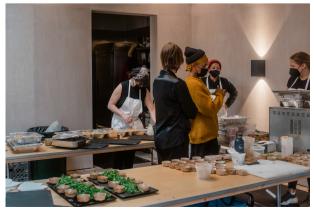

## Rose's Room

- 384 sq ft
- Maximum capacity: 12-15 seated or standing
- Catering room that features commercial refrigerator, 3compartment sink, ice machine, microwave, and cutting board area
- (6) outlets on separate 20-amp breakers
- (2) 240-volt outlets on separate 60-amp breakers