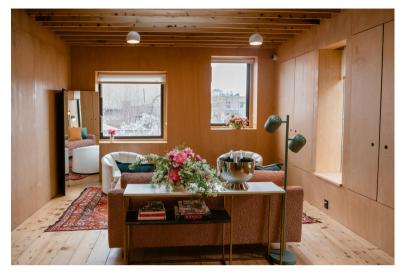

### Mezzanine Lounge\*

- Maximum capacity: 6 standing/seated
- Indoor private lounge overlooking the warehouse
- Outdoor balcony
- Furniture: couch, two chairs, full-length mirror
- (4) indoor outlets on separate 20-amp breakers,
  (1) balcony outlet

\* The lounge is a pass-through area used by staff and some restricted access applies. Furniture in the mezzanine cannot be removed.