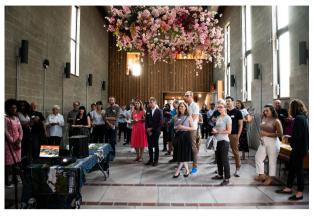

Carroll Hall is a unique, multi-faceted event venue in the heart of Brooklyn, NY. Our venue provides a unique backdrop for your next creative project. We are available for all types of events from filming and holding, editorial and commercial photo shoots, art exhibits, dance performances, and more.

# Warehouse

- 1,088 sq ft
- Maximum capacity: 95 standing / 65 seated
- Street level with roll-up door
- 25' exposed beam ceilings with weight-bearing beams
- (3) skylights and (6) 10' windows
- (10) dimmable hanging lights, (9) dimmable wall sconces
- (6) power outlets on separate 20-amp breakers
- Drive-in accessible